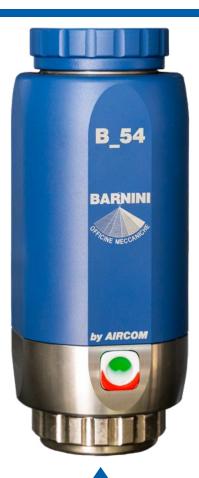

### **SPRAY GUN B54**

Automatic HVLP spray gun
of high quality and reliability to
meet the needs of most markets
demanding. The automatic spray
gun B54 guarantees maximum transfer
efficiency, certified by Fraunhofer IPA.

Technical data:
Atomization 0.3 - 0.9 bar
Min flow rate 0.3 g/min Max flow rate 1800 g/min
Max density 45 " cup ford 4
Min application 0.5 g/sqft Max application 19 g/sqft

Application sectors: automotive, upholstery, footwear and fashion Materials: gun body aluminum alloy, AISI 303 stainless steel for the paint passages.

Nozzle sizes: 0.6 / 0.7 / 0.8 / 1.0 / 1.2 / 1.5 / 1.8

Types of fan: RB head (mixed coating effect), P2B head (coating only)