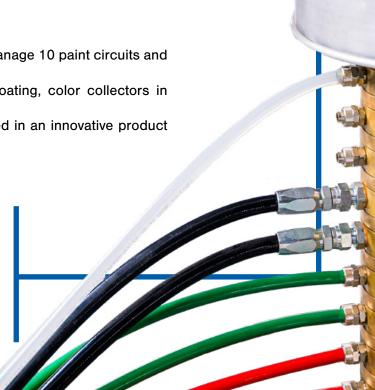

#### **Paint Distributor**

The paint distributor has been designed to manage 10 paint circuits and 3 air compressed circuits.

Built with the best technologies; ceramic coating, color collectors in bronze and preloaded sealing gaskets.

A combination of materials that is summarized in an innovative product also performing in terms of wear over time.