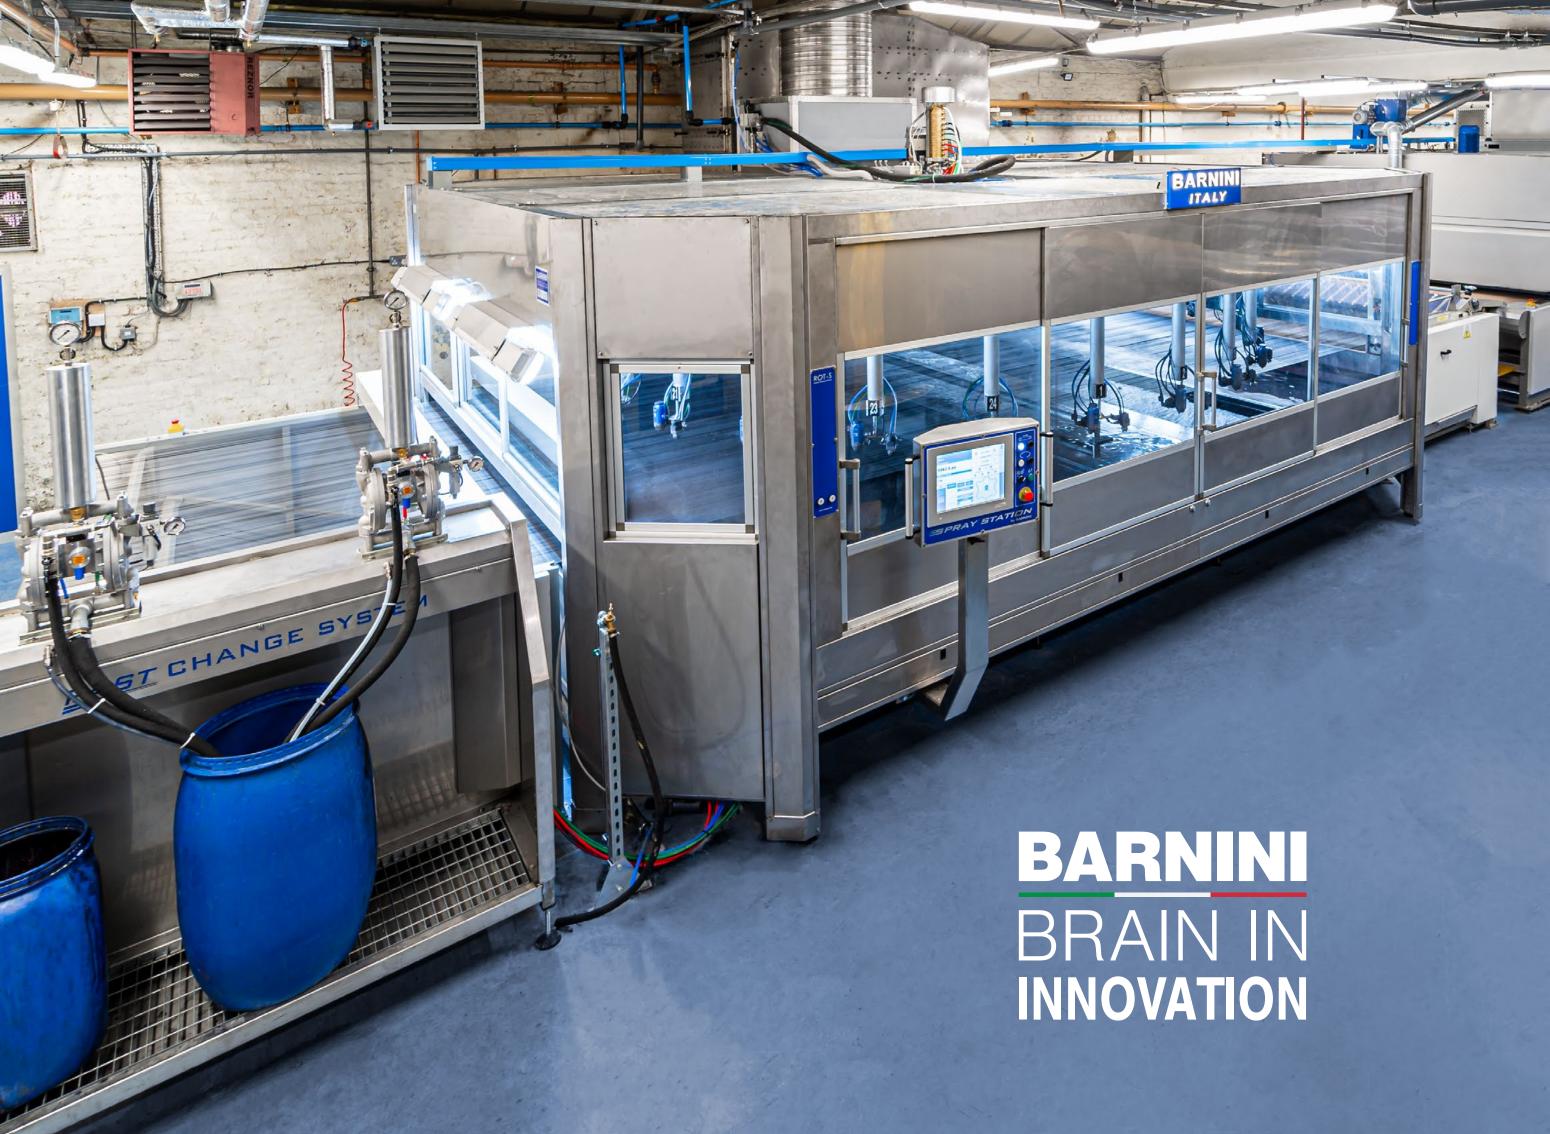

CERTIFICATIONS

Barnini srl

Via della Tecnologia 1 56022 Castelfranco di Sotto (PI) Italia

<sup>\*</sup> This is an average savings estimate verified in collaboration with our customers.

ECOLOGICAL SPRAY is the greenest and most efficient technological innovation for leather spraying. It is the result of a multi-year research and development project in collaboration with professionals, universities and companies from alternative sectors.

Continuous research and multiple synergies for development has given light to the most evolved solution for the progress of spraying systems.

The main benefits of the system are:

- Better finishing quality
- Drastic reduction of paint passes
- Chemical product savings
- · Water saving

- Time saving for spray booth cleaning
- · Drastic reduction of water contamination
- · Drastic reduction of air contamination

The innovative ECOLOGICAL SPRAY package includes:

• **B54** HVLP automatic spraying gun

Accessory for B54 gun: Automatic chemical flow regulator

- SPRAYSTATION Panel Pc with 15" Touch Screen
- SMARTSCAN Leather reading bar with 5 mm pitch

ECOLOGICAL SPRAY is added to the "SMART SYSTEMS" packages of our production:

On the back side you can find the estimated savings values by investing in the full optional spraying line "SMARTLINE".