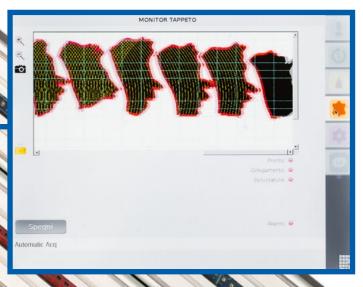

#### **SPRAY STATION**

it is the most advanced technology for optimizing the spraying process.

It guarantees production at minimum costs, control and saving of all parameters for traceability and reproducibility, all on a simple and immediate 15 "touch screen.

It is the "ALL IN ONE" solution able to control all the parameters of the spray line:

- Paint economizer (leather edge margins, solenoid valve times)
- Leather measurement with display page (sqft, sqmt, sqdm)
- Paint distribution (overlap, air atomization, quantity of chemical for each gun)
- Fast Change (color change, loading, unloading, washing of the paint circuit simultaneously with the work in progress)
- Energy Saving (speed control of each motor group)
- Control System (spray booth, anti-pollution system, drying tunnel, cooler)
- · Assistance in remote

Note: Suitable for Industry 4.0 (interconnection with company management systems)