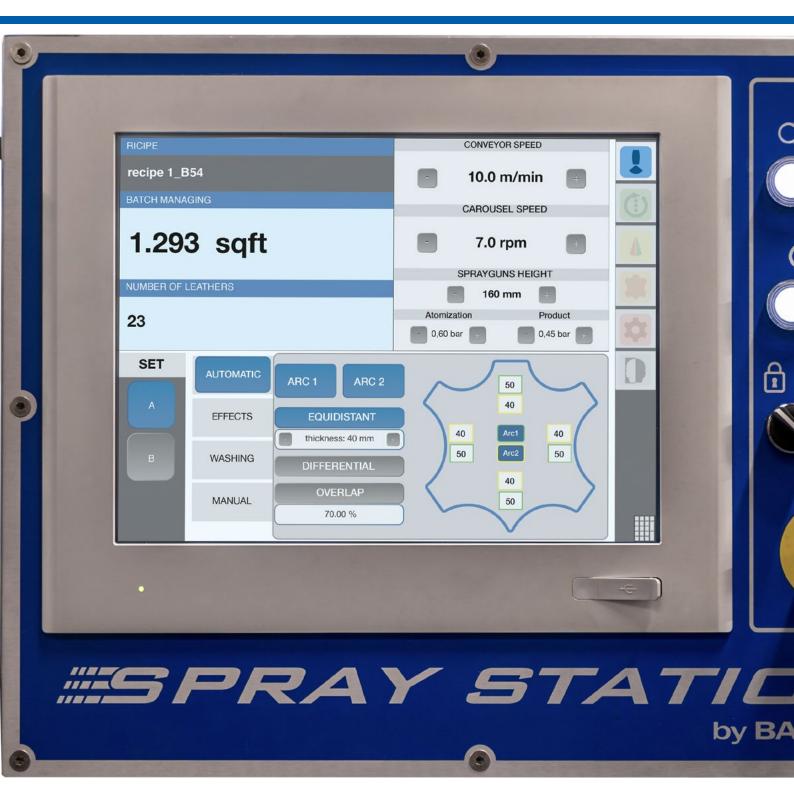

#### **SPRAY STATION**

it is the most advanced technology for optimizing the spraying process.

It guarantees production at minimum costs, control and saving of all parameters for traceability and reproducibility, all on a simple and immediate 15 "touch screen.

It is the "ALL IN ONE" solution able to control all the parameters of the spray line:

- Paint economizer (leather edge margins, solenoid valve times)
- Leather measurement with display page (sqft, sqmt, sqdm)
- Paint distribution (overlap, air atomization, quantity of chemical for each gun)
- Fast Change (color change, loading, unloading, washing of the paint circuit simultaneously with the work in progress)
- Energy Saving (speed control of each motor group)
- Control System (spray booth, anti-pollution system, drying tunnel, cooler)
- · Assistance in remote

Note: Suitable for Industry 4.0 (interconnection with company management systems)