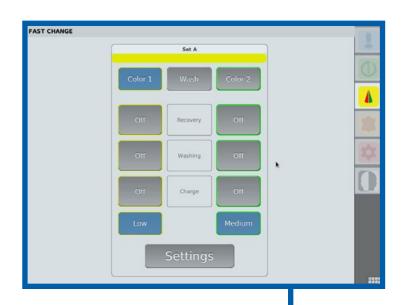

### Fast Change App on SprayStation

The quick color change block is managed by the SprayStation main control system which manages the times of washing, loading and unloading colors 1 and 2 according to the different densities of the chemical product. All functions are shown in a single simple and intuitive window.