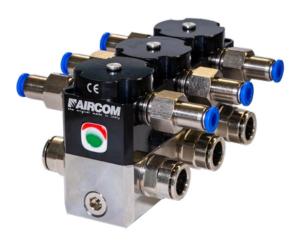

#### **Quick color change block**

Block completes with 3 pneumatic actuators that enable passage on the color ring "1" or color "2" and rapid washing of the nozzle and head (solvent or water) "3".

Block made with main body totally in 303 stainless steel. The actuators group is in anodized aluminum alloy.

#### **Paint Distributor**

The paint distributor has been designed to manage 10 paint circuits and 3 air compressed circuits.

Built with the best technologies; ceramic coating, color collectors in bronze and preloaded sealing gaskets.

A combination of materials that is summarized in an innovative product also performing in terms of wear over time.